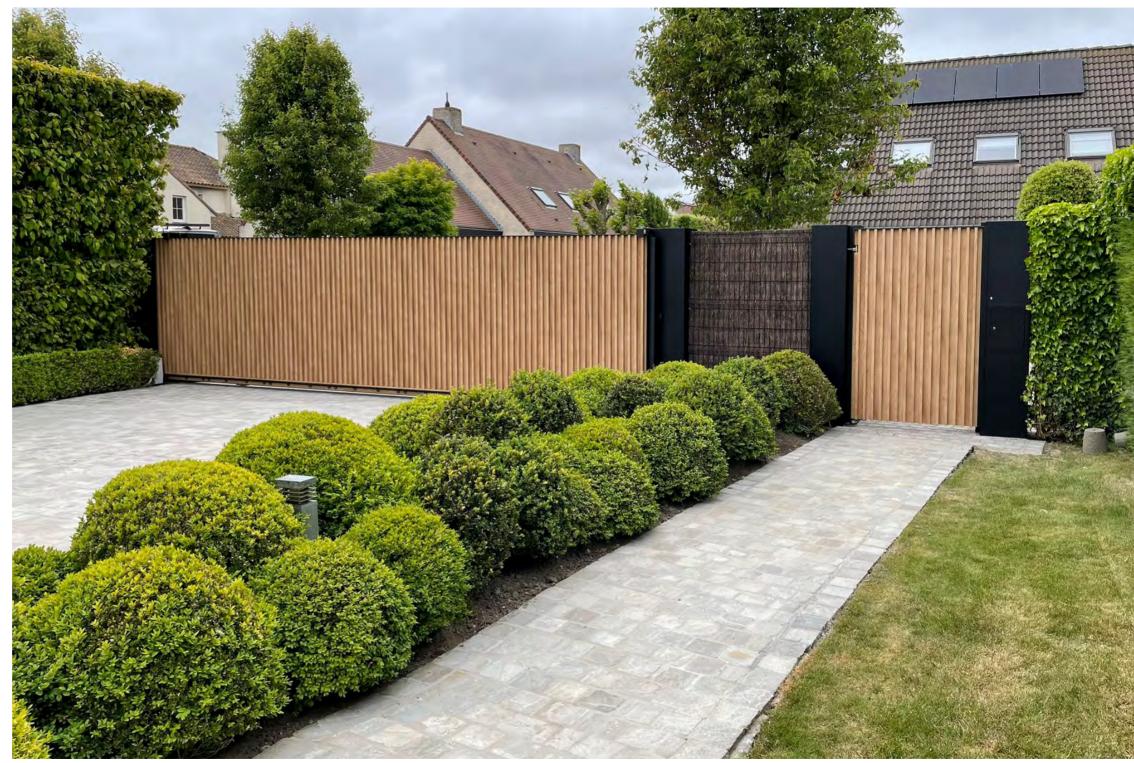

Your letterbox, door and carport harmoniously matched? An interior wall as an eye-catcher? Let your imagination run wild.

© Photographer Liesbet Goetschalck | Alinel Type B | Mol | Architect: Sarah Theeuws | West Architecture