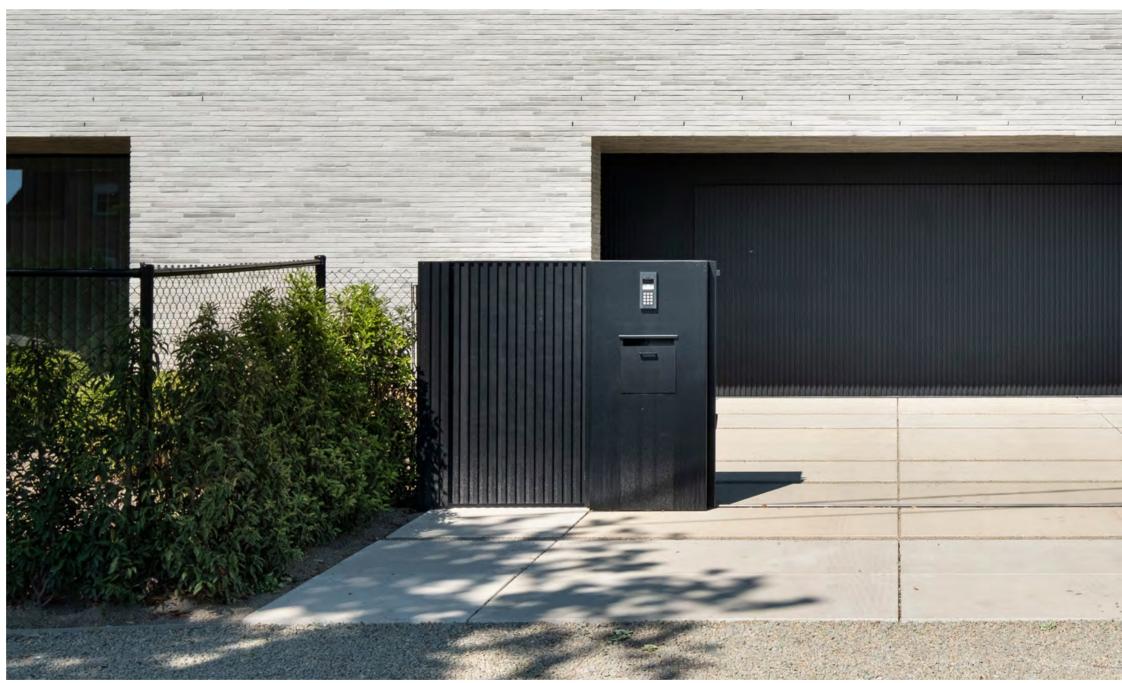

Your letterbox, door and carport harmoniously matched? An interior wall as an eye-catcher? Let your imagination run wild.

© Photographer Liesbet Goetschalck | Alinel Type B | Mol | Architect: Sarah Theeuws | West Architecture

#### PERFECT INTEGRATION OF OUR ACCESSORIES

An eye for detail. That is what makes you the architect, construction professional or building owner you are. And it makes Alinel the outstanding designer it is. A letterbox, socket, water faucet, the intercom, ... each accessory receives the familiar aesthetic and functional qualities.