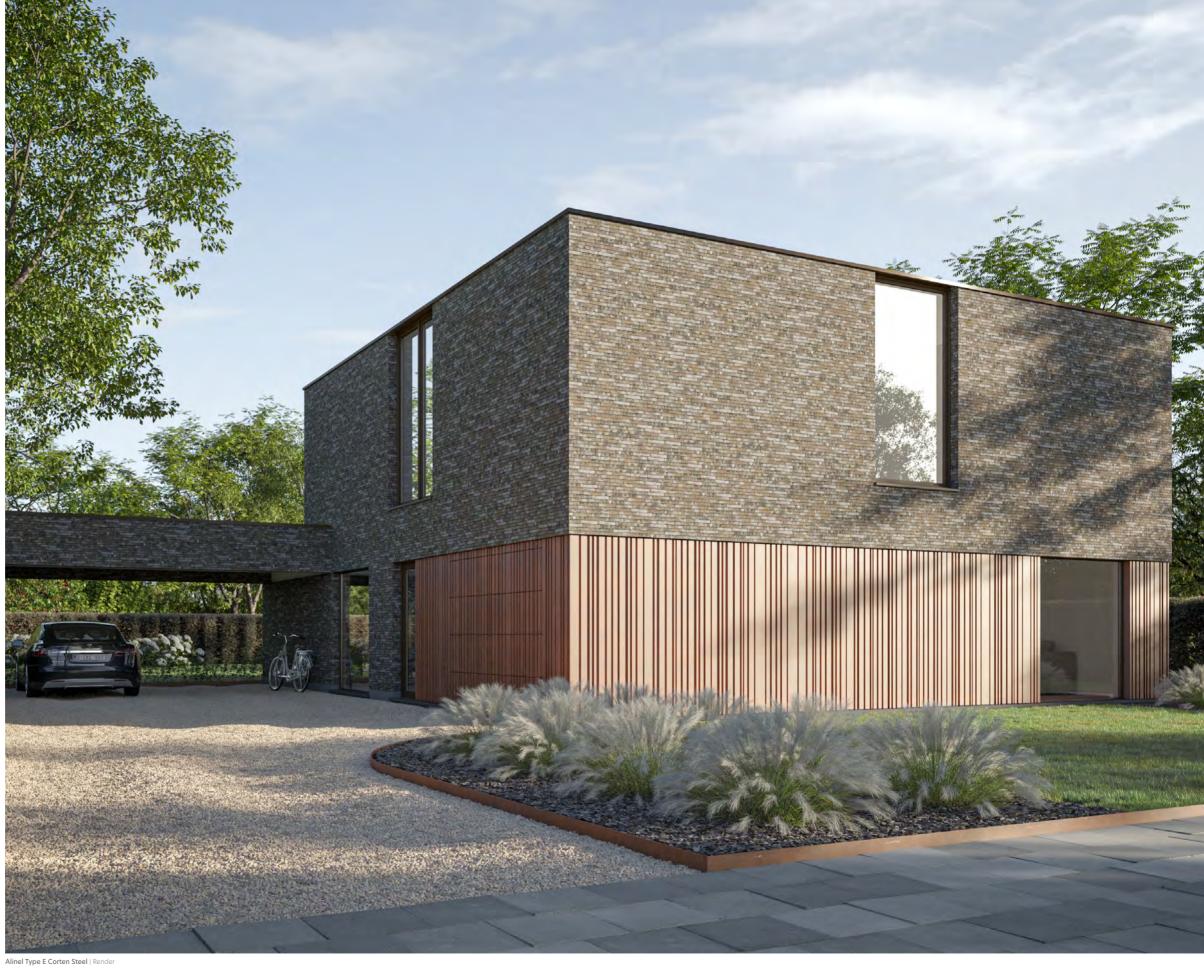

© Alinel | Alinel Type E with integrated sectional door | Bilzen | Steegman Construct

### INVISIBLE INTEGRATION OF WINDOWS, GATES, DOORS, ACCESSORIES, ...