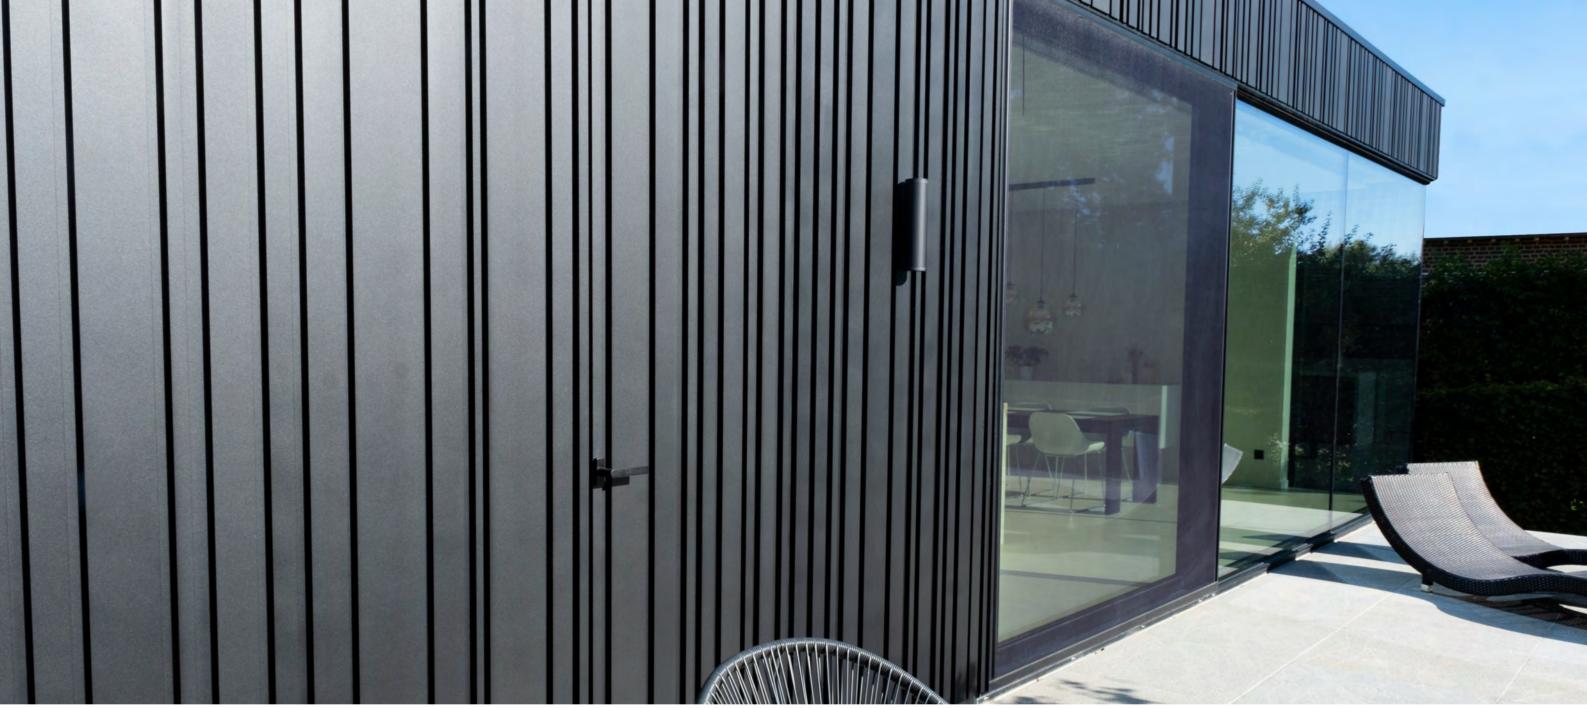

### VERSATILITY WITHOUT LIMITS

Clever tongue-and-groove joints make the aluminum corrugated sections suitable for any facade width due to the designs unique tolerance within the joints.

### THE ARCHITECTURAL SOLUTION