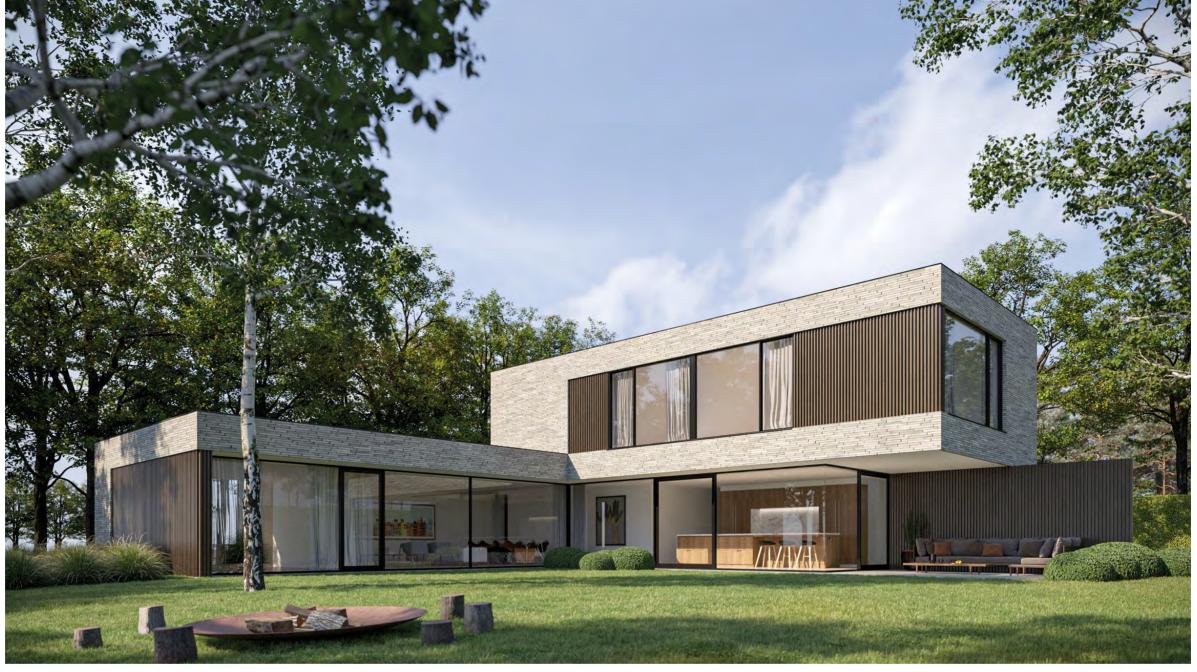

### THE FINISHING TOUCH

A building is so much more than just a building. It is a home: a place tailored to the people who reside and live there.

Alinel Type B Wood Oak Toffee | Render

With Alinel, you can create your own building features. A garage door in the facade?

Your letterbox, door and carport harmoniously matched? An interior wall as an eye-catcher? Let your imagination run wild.

© Photographer Liesbet Goetschalck | Alinel Type B | Mol | Architect: Sarah Theeuws | West Architecture