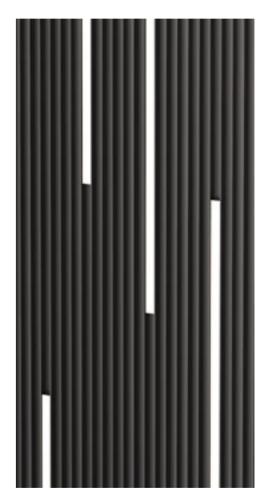

## VERSATILITY WITHOUT LIMITS

Clever tongue-and-groove joints make the aluminum corrugated sections suitable for any facade width.

Surface texture, colour, finish... ALINEL adapts.

The sections slide together effortlessly, even in the most difficult corners.